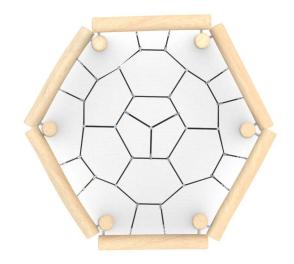

| YES             |
| Age range                                                                                                                        | 3-12            |
| The biggest element:                                                                                                             | 170 cm          |
| The heaviest element:                                                                                                            | 53 kg           |
| According to EN 1176-1:2017-12 norm, the product requires applying a safety surface according to the product's free fall height. |                 |

Visualisation is for reference only, actual appearance may vary.







8153

## **ROBINIA PLAY**





## MATERIALS: