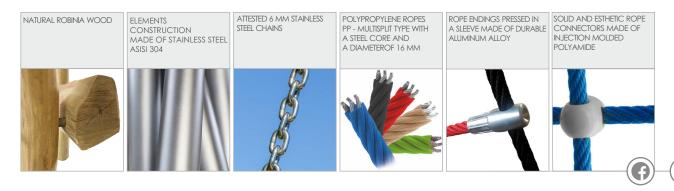

| YES             |
| Age range                                                                                                                        | 3-12            |
| The biggest element:                                                                                                             | 170 cm          |
| The heaviest element:                                                                                                            | 53 kg           |
| According to EN 1176-1:2017-12 norm, the product requires applying a safety surface according to the product's free fall height. |                 |

Visualisation is for reference only, actual appearance may vary.







8153

## **ROBINIA PLAY**





## MATERIALS: