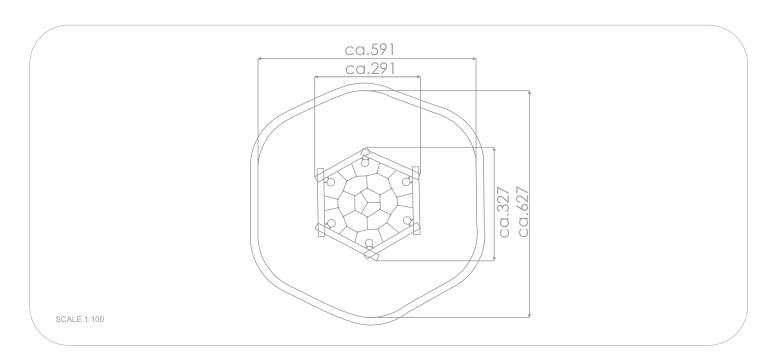

## INFORMATION ABOUT THE PRODUCT

| Dimensions                                                                                                                       | ca.291 x 327 cm |
|----------------------------------------------------------------------------------------------------------------------------------|-----------------|
| Safety zone                                                                                                                      | ca.591 x 627 cm |
| Overall height                                                                                                                   | ca.100 cm       |
| Free fall height                                                                                                                 | ca.100 cm       |
| Amount of users                                                                                                                  | 15 persons      |
| Product complies with EN 1176-1:2017-12                                                                                          | YES             |
| Availability of spare parts                                                                                                      | YES             |
| Age range                                                                                                                        | 3-12            |
| The biggest element:                                                                                                             | 170 cm          |
| The heaviest element:                                                                                                            | 53 kg           |
| According to EN 1176-1:2017-12 norm, the product requires applying a safety surface according to the product's free fall height. |                 |