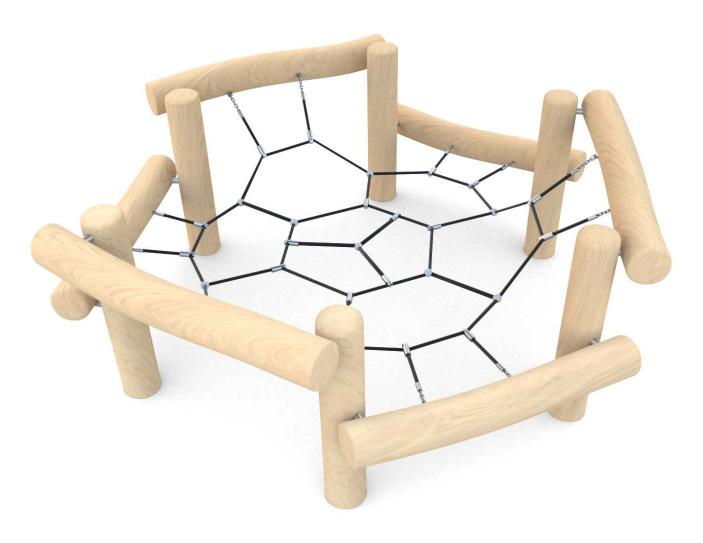

8153

## **ROBINIA PLAY**







## INFORMATION ABOUT THE PRODUCT

| Dimensions                                                                                                                       | ca.291 x 327 cm |
|----------------------------------------------------------------------------------------------------------------------------------|-----------------|
| Safety zone                                                                                                                      | ca.591 x 627 cm |
| Overall height                                                                                                                   | ca.100 cm       |
| Free fall height                                                                                                                 | ca.100 cm       |
| Amount